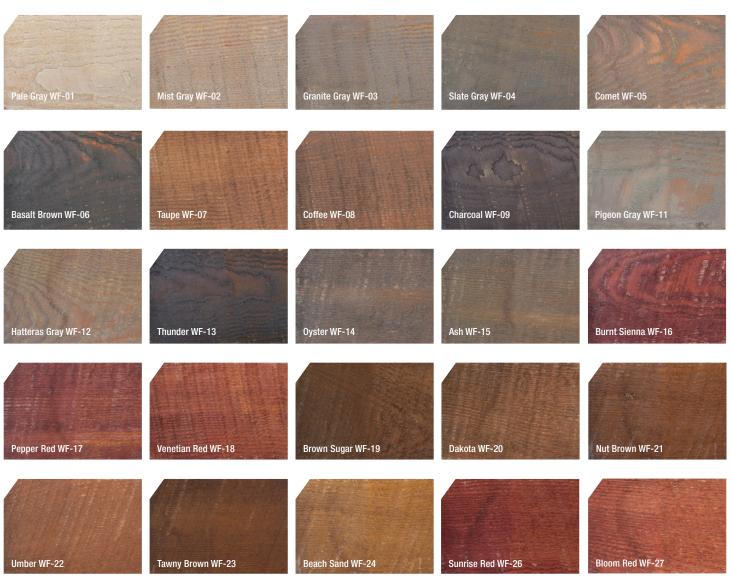

## Create the perfect natural style.

Use our WoodForce base formulas to create the natural colors below. Custom colors are available upon request. You can use WoodForce to create custom vintage and faux effects for the ultimate natural look.