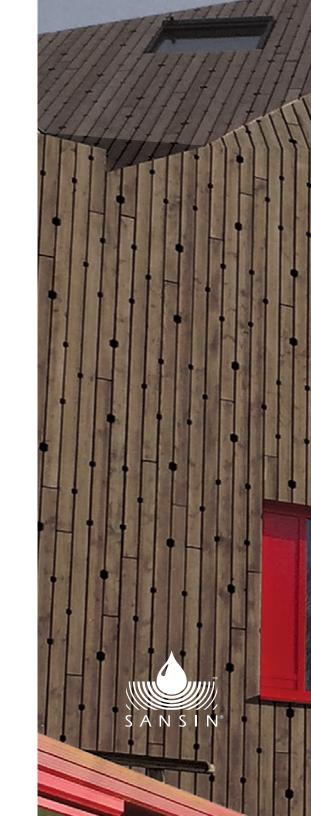

### Three Options, Unlimited Possibilities.

WoodForce is an innovative wood protection system that creates a beautiful naturally-weathered look for exterior wood, while delivering exceptional water repellence and protection against UV, moisture and blackening.

In the past, allowing wood to weather naturally also meant exposing it to UV and moisture damage. That is no longer the case. The WoodForce system offers not just industry-leading exterior wood protection, but also a whole range of natural colors and beautiful vintage effects. Let your creativity flow wherever your imagination takes you!