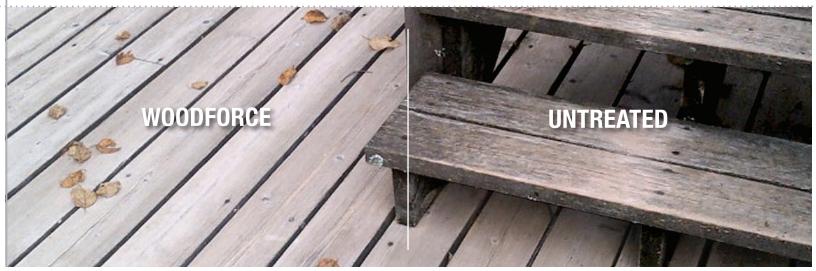

In the past, allowing wood to weather naturally also meant exposing it to UV and moisture damage. That is no longer the case. The WoodForce system offers not just industry-leading exterior wood protection, but also a whole range of natural colors and beautiful vintage effects. Let your creativity flow wherever your imagination takes you!

Easy to maintain, WoodForce will keep your wood looking beautiful for years to come.