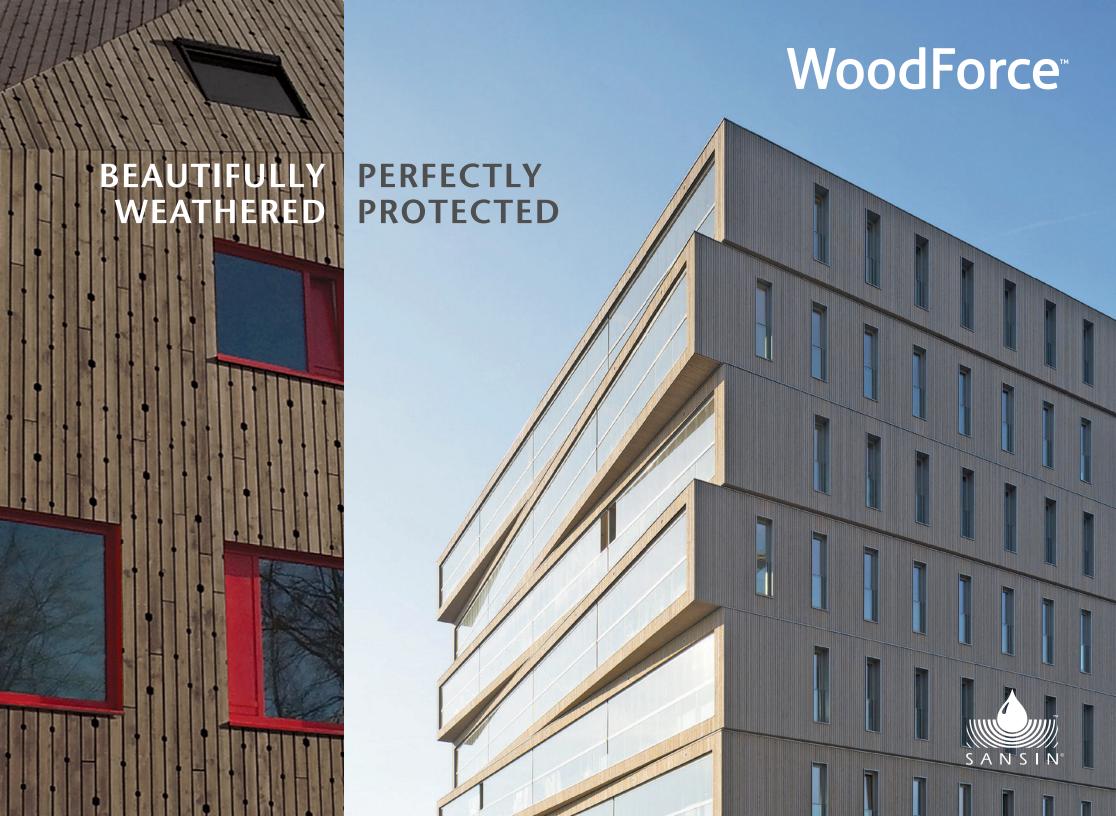

### Three Options, Unlimited Possibilities.

WoodForce is an innovative wood protection system that creates a beautiful naturally-weathered look for exterior wood, while delivering exceptional water repellence and protection against UV, moisture and blackening.

In the past, allowing wood to weather naturally also meant exposing it to UV and moisture damage. That is no longer the case. The WoodForce system offers not just industry-leading exterior wood protection, but also a whole range of natural colors and beautiful vintage effects. Let your creativity flow wherever your imagination takes you!

Easy to maintain, WoodForce will keep your wood looking beautiful for years to come.