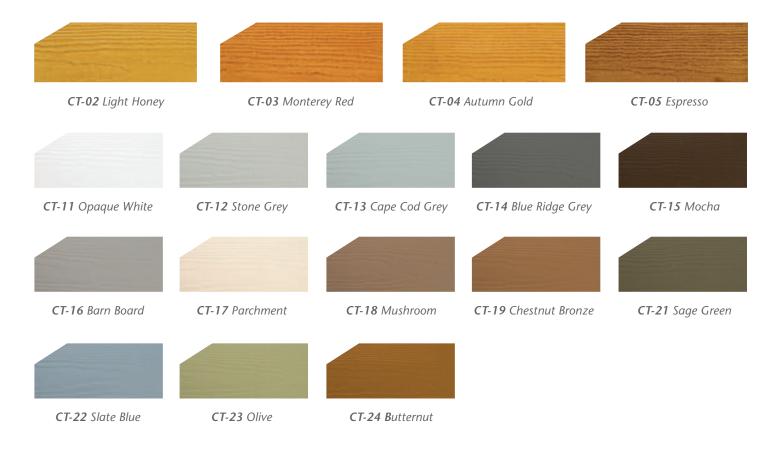

## THE C-TEC COLOR PALETTE

Sansin C-Tec is available in 17 beautiful standard colors – and should you have a color in mind that isn't available in our collection, our custom mixing program lets you bring it to life.