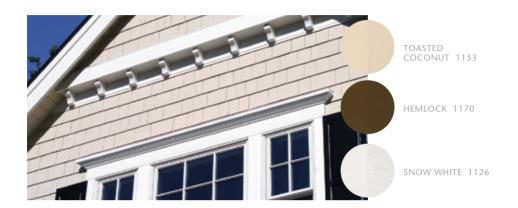

# THE PERFECT FINISH

High-lustre, low-lustre, textured, grain – Sansin solid colors allow you to express your vision however you want.

BLACK 1117

# THE PERFECT CHOICE

Beautiful color and texture, paired with exceptional performance, color retention, adhesion and scuff resistance. For when your project deserves the best.