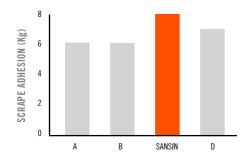

#### SCRAPE RESISTANCE

#### SCRAPE RESISTANCE

Weight in kilograms required to remove test coating to bare wood. Tested per ASTM D2197, D5178 using a loop stylus.

\*For 25 Year Limited Warranty details, visit sansin.com or contact your Sansin representative.