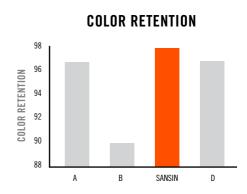

#### COLOR RETENTION

Test performed after 2000 hours of accelerated weathering. Tested per ASTM D1729