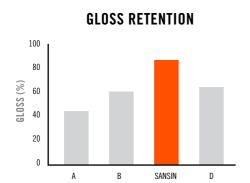

#### **GLOSS RETENTION**

Higher gloss retention indicates better coating performance. Tested per ASTM D523.