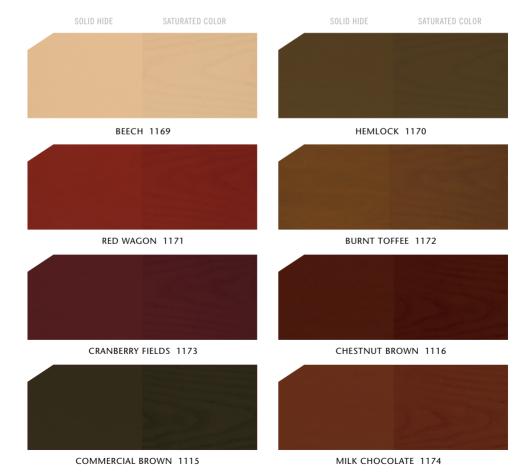

## SOLID HIDE or SATURATED COLOR

What look is right for your project? For a beautiful Solid Hide finish, choose Sansin ENS — a durable two-coat system that can be applied to virtually any surface for pure solid color. To enhance the grain and character of your wood, choose the penetrating protection of Sansin SDF for a stunning Saturated Color finish. Or, combine both for maximum protection and long-lasting beauty. Gloss, semi-gloss, low-lustre, textured, defined grain — whatever finish and color you have in mind, Sansin's solid color system delivers exactly the look your project demands, paired with best-in-class performance, scuff resistance, and no peeling or blistering.

#### SOLID HIDE COLOR

#### SATURATED COLOR